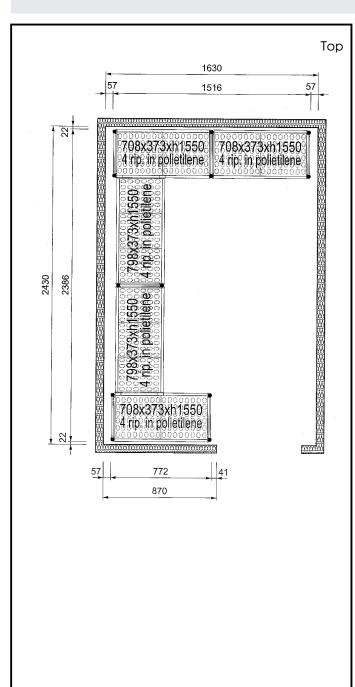

## Stainless Steel Preparation Aluminum Shelving Set for 1630x2430 mm cold rooms

| ITEM #  |  |
|---------|--|
| MODEL # |  |
|         |  |
| NAME #  |  |
| SIS #   |  |
| AIA#    |  |

137093 (CRS1624)

### Item No.

4-level shelving set. Designed for corner installation along the sides of the cold room. Louvered sectional polyethylene shelves (depth=373mm). Aluminium (20 micron) side uprights (height=1550mm). Adjustable feet.

### **Key Information:**

External dimensions, Width:

137093 (CRS1624)708 mmExternal dimensions, Depth:373 mmExternal dimensions, Height:1550 mmMax loading weight:3400 kgNet weight:67 kgUprights2